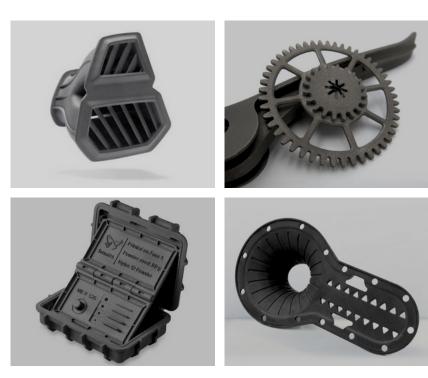

### **MATERIALS SUPPORTED**

S KIT Warranty Plus is your dedicated partner for a wide range of materials, including PA 11 (Polyamide 11), PA 12 (Polyamide 12), and TPE (Thermoplastic Elastomers). Its versatile coverage spans across diverse industries, from facilitating prototyping to enhancing consumer goods manufacturing, contributing to automotive and mobility advancements, supporting architectural projects, and fulfilling lowvolume production demands